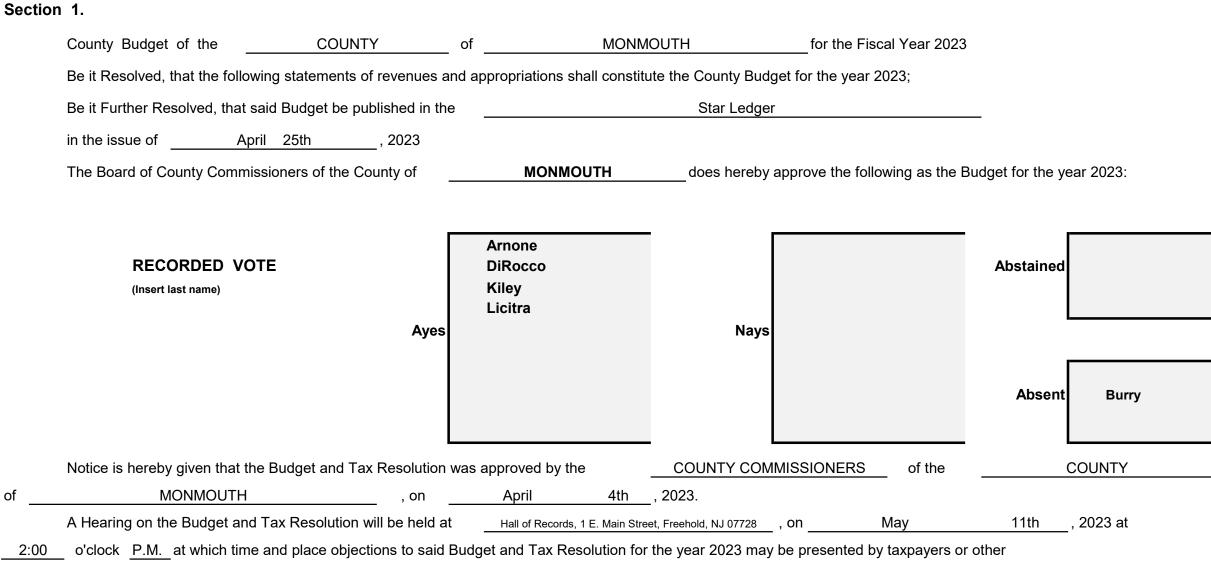

|                                                                                                                       | 51                                   | eet 1                                                                                                                                                 |                                                                                                                                                                                                                                                                                                                                                                                                     |

#### COUNTY BUDGET NOTICE



interested persons.

#### EXPLANATORY STATEMENT

#### SUMMARY OF CURRENT FUND SECTION OF APPROVED BUDGET

|                                                                  | YEAR 2023      | YEAR 2022      |
|------------------------------------------------------------------|----------------|----------------|
|                                                                  | xxxxxxxxxxx    | xxxxxxxxxxxx   |
| 1. Total Appropriations                                          | 494,596,810.78 | 563,592,791.71 |
| 2. Less: Anticipated Revenues Other Than Current Property Tax    | 171,096,810.78 | 252,092,791.71 |
| 3. Difference: Amount to be Raised by Taxes - County Purpose Tax | 323,500,000.00 | 311,500,000.00 |

ţ

Sheet 3

#### SUMMARY OF 2022 APPROPRIATIONS EXPENDED AND CANCELED

|