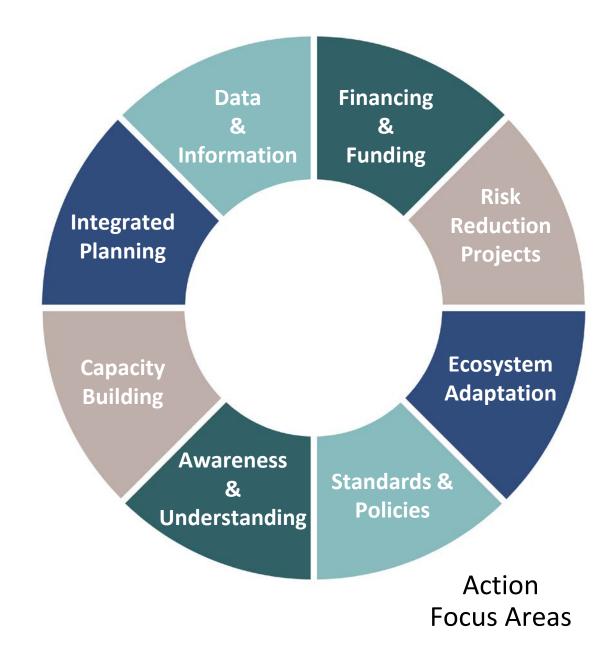

# Lessen the Impact of Future Flooding

Integrate climate change into state actions & decisions

- Risk reduction & mitigation projects
- Ecological adaptation
- Policies & standards
- Integrated planning

Support local resilience actions

- Funding & financing
- Technical assistance & capacity building
- Data & information
- Communication & awareness

### **Resilience Strategy**

- 8 focus areas
- Actions that state entities will do
- Will be an iterative process