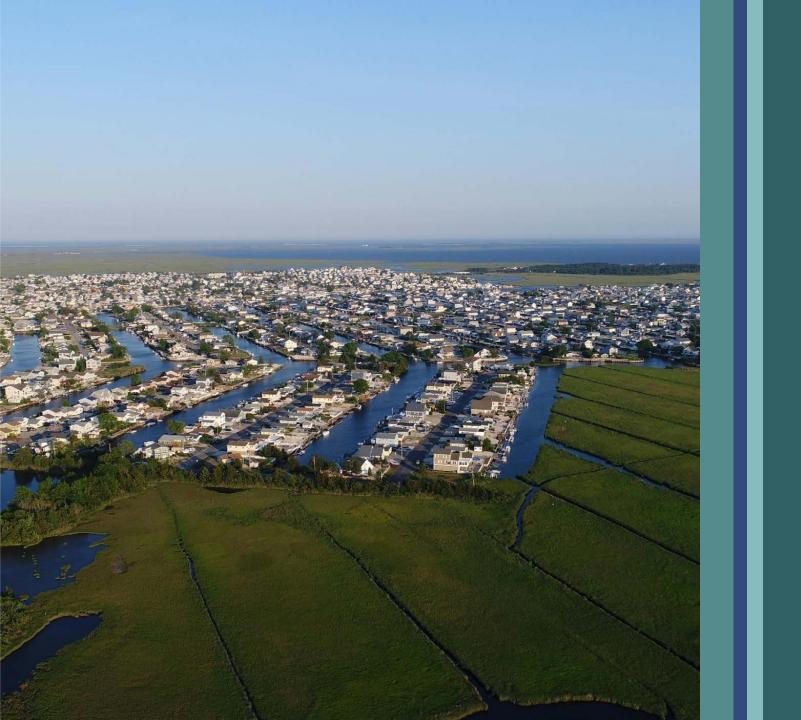

### **Quick Facts:**

- 53% of population
- Over 3,200 square miles
- 239 municipalities
- Diverse types of towns
- Over 300,000 acres of tidal wetlands
- Globally important habitat