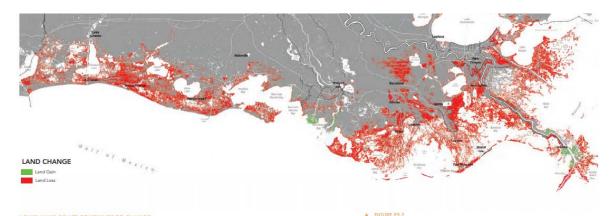

Land loss reduces shorelines, marshes, and swamps that are a vital barrier and our first line of defense against storm surge and flooding. Coastal flooding has become an all too common occurrence due to powerful storm surges associated with tropical events made worse over the years by subsidence, sea level rise, and coastal land loss. Predicted land change along the Louisiana coast over the next 50 years under the Medium Environment if we take no additional action. Red indicates areas predicted to be lost, and green indicates areas when be created.

2,250 SQUARE MILES COULD BE LOST IF WE TAKE NO ADDITIONAL ACTION OVER THE NEXT 50 YEARS.