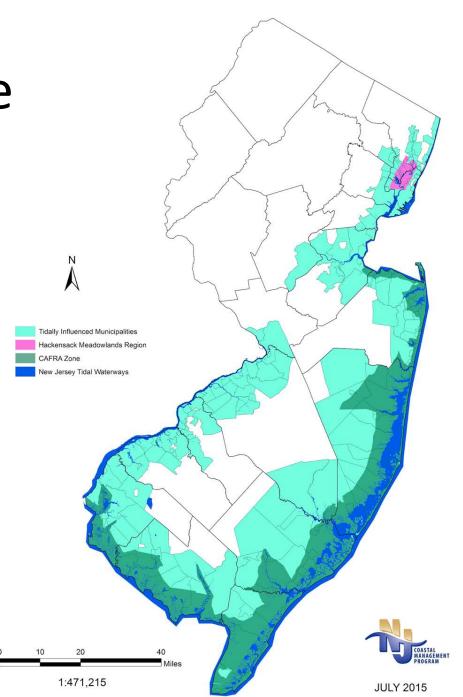

## New Jersey's Coastal Zone

### **Quick Facts:**

- 53% of population
- Over 3,200 square miles
- 239 municipalities
- Diverse types of towns
- Over 300,000 acres of tidal wetlands
- Globally important habitat