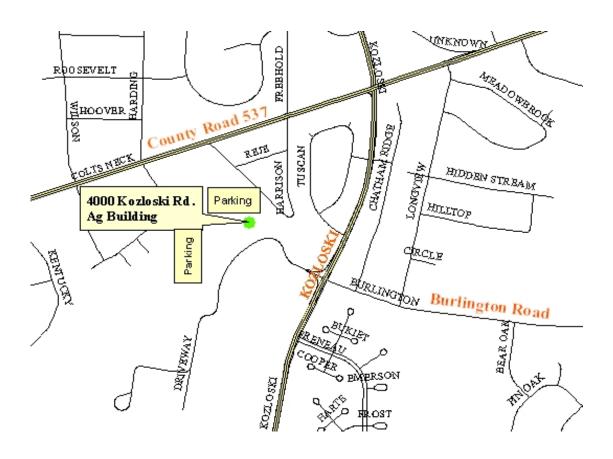

Ag Building 4000 Kozloski Rd. Freehold, NJ 07728 (732) 431-7260

The Ag Building is located on 4000 Kozloski Road, located between Rt. 537 and Rt. 33. There are direction signs on Kozloski Rd. to the Ag Building, Police Academy, Human Services. Traveling north on Kozloski, turn left at traffic signal on Burlington Road. Traveling south on Kozloski, turn right at signal. The building is at the end of entrance road, red brick building with white front and blue trim. Parking is available in the front or in back of the building. If lot immediately in front of building is full, park in the lot to the right of building as you are driving in.