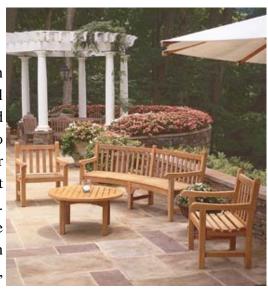

## Country Casual Windermere Curved Bench

Curved benches have long been a tradition in historic gardens, adding a soft focal point to formal paths or angular terraces. The sweeping curved design provides ample seating and lends itself to congenial conversations. Like our Windermere benches, the Windermere curved seat is also eminently suitable for use in public spaces. Crafted of sustainably grown teak. Windermere Curved is the perfect style bench choice for the Pergola area at Deep Cut Gardens, Middletown.