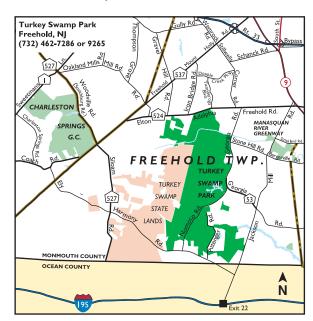

From NJ Turnpike, Exit 7A: Take I-195 east to Exit 22. Turn left onto Jackson Mills Rd., north. Follow to Georgia Rd. and turn left. Follow Georgia Rd. for 1.7 miles to main park entrance on left.

### From Garden State Parkway, Exit 98:

Take I-195 west to Exit 22.Turn right onto Jackson Mills Rd., north. Follow to Georgia Rd. and turn left. Follow Georgia Rd. for 1.7 miles to main park entrance on left.

From State Hwy. 9 South: In Freehold, turn right onto Route 524 west (Elton-Adelphia Rd.). Follow for 1.2 miles to Georgia Rd. and turn left. Follow Georgia Rd. for 1.7 miles to main park entrance on right.