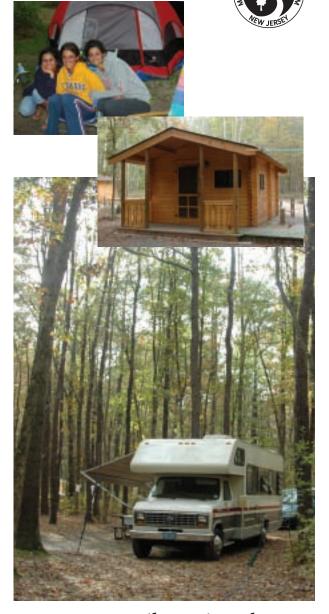

# Welcome to Turkey Swamp Park Campgrounds

The 64 pull-through campsites at Turkey Swamp Park can accommodate both tent campers and travel trailers: 52 can be reserved, while the other 12 are available on a first-come/first-served basis. All campsites have water and electrical hook-ups, and can accommodate a maximum of 6 people. There is a free dump station available to registered campers,

### Family Campground

- 64 wooded campsites
- Electrical service (20 amp/30 amp)
- Water service
- Dumping Station
- Modern restrooms with hot showers and laundry
- Fire rings for charcoal cooking and campfires
- Picnic tables
- Playground

## Forest View Cabins

- Sleeps six (I double bed, 2 bunks)
- Light/electrical outlets
- · Picnic area with fire pit
- Water spigot outside each cabin